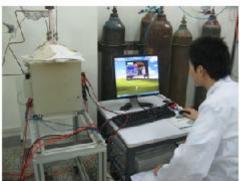

### 1. Single Cell Testing Services

SOFCMAN has 8 sets of 100W single cell testing equipments, 2 set of button cell testing equipments and a set of electrochemical workstation the Solartron Analytical 1287 coupled with frequency response analyzer 1260. We offer SOFC cell testing service including I-V measurement, cell resistance testing, AC impedance testing and duration test of single cells.

## 3. High Temperature Conductivity Testing Services

The Solartron Analytical 1287 coupled with frequency response analyzer 1260 as an electrochemical workstation can offer high accuracy, wide band, potentiostat/galvanostat testing service.

This set of electrochemical workstation with a special probe fixture and high temperature furnace can be used to test and analyze EIS curves of SOFC electrolyte at temperature range from room temperature to  $1000^{\circ}$ C. We also can supply other services according to customer's requirements.